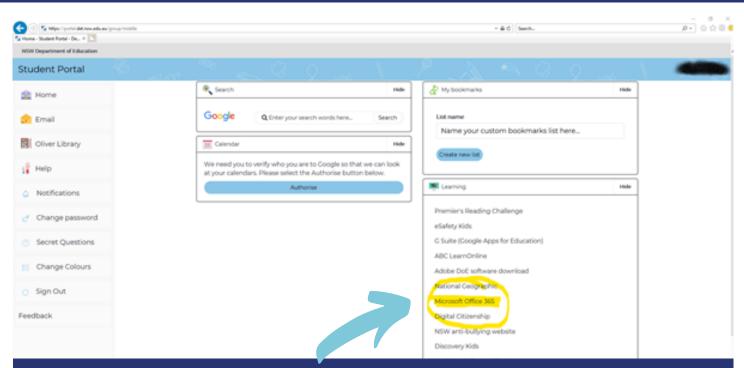

# Office 365 install guide for students

This is the next screen, under learning TAB where highlighted Click **Microsoft Office 365** 

You may need to click **show more** to reveal Office 365