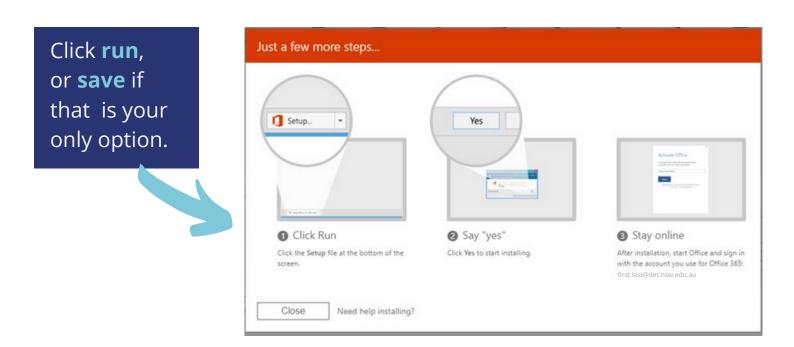

### Next, **installation** window.

**Installing**, this step is not very informative, depending on connection it can take minutes up to hours.

During this process it downloads the Microsoft Office Suite and installs it. It will self-activate against the student's credentials.