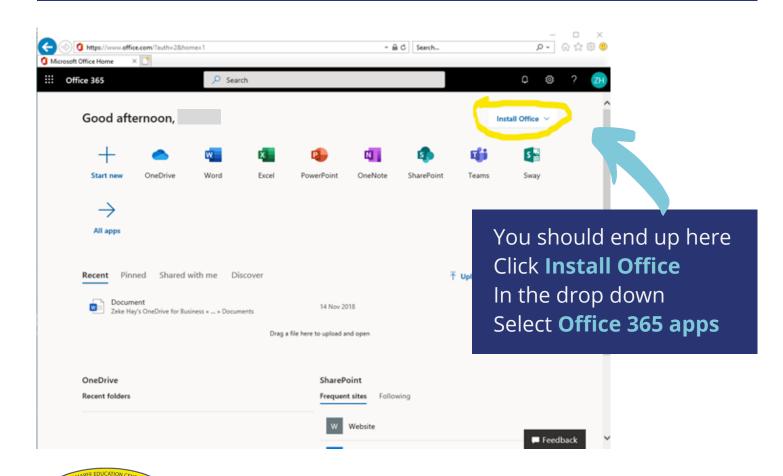

This guide covers a window installs of **Microsoft Office 365**. It will only install the entire suite, you can't choose standalone products.

All Students can install Office on up to 5 devices. If student leaves the Department of Education of New South Wales office, the account will then become inactive. Go to - https://sso.det.nsw.edu.au/sso/XUI/?oto=https://portal.det.nsw.edu.au#login/