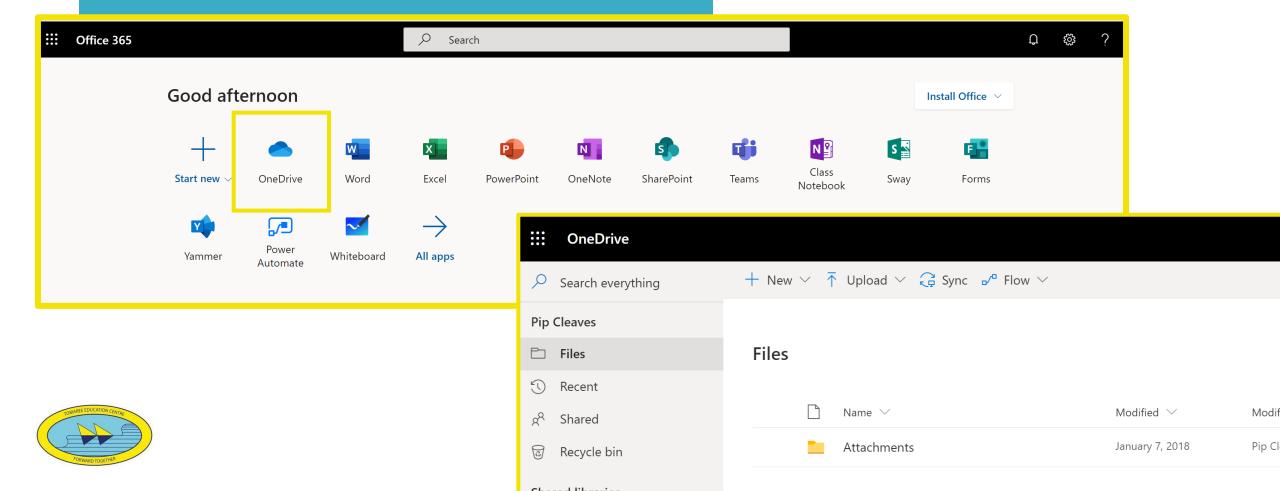

# Choose One Drive

## Putting files in folders

You can upload any document from your computer to OneDrive

To get your files: Log into office.com and your files will be there.

OneDrive keeps everything safe and sound