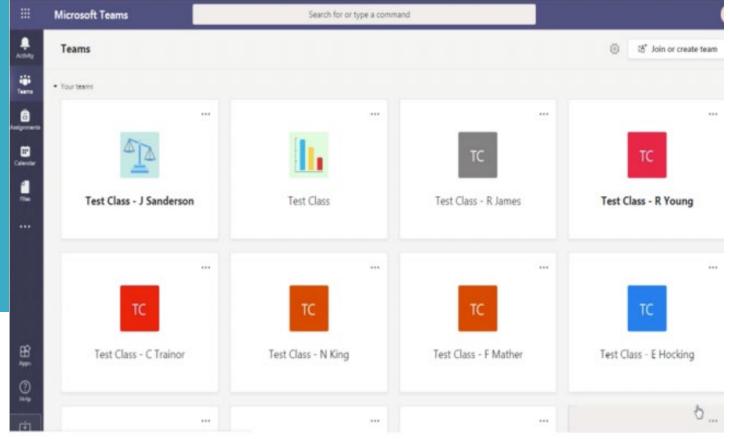

# Logging into your Class Team

Microsoft Team is your online class space

Login to student portal
Enter
first.last@detnsw
Enter
Password
Click
Log in

### Accessing Teams – Head to the Student Portal

Teams in Your Office 365 **Portal** 

Choose

http://office.com Taylor.swift3@education.nsw.gov.au

# Getting to know Join or create team Teams