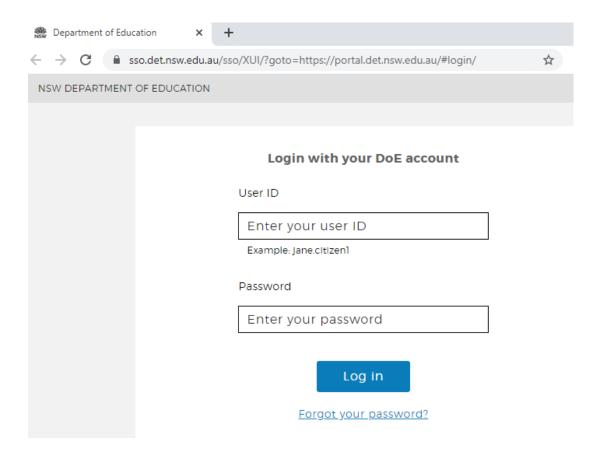

#### Accessing the Student Portal

Portal Homepage. Staff Portal · Extranet Portal · Student Portal ...

More results from det.nsw.edu.au »

Login help for students, parents and carers. Please contact your ...

# Login to student portal Enter first.last@detnsw Enter Password Click Log in

#### Accessing the Student Portal

Click **run**, or **save** if that is your only option.

**Installing**, this step is not very informative, depending on connection it can take minutes up to hours.