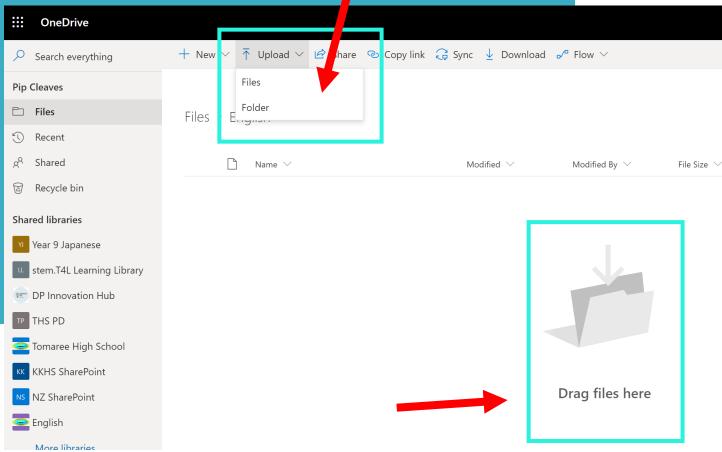

### Create folders, make documents, share files

**Using Microsoft OneDrive** 

Login to student portal Enter first.last@detnsw
Enter Password Click Log in

## Putting files in folders

You can upload any document from your computer to OneDrive

To get your files: Log into office.com and your files will be there.

OneDrive keeps everything safe and sound