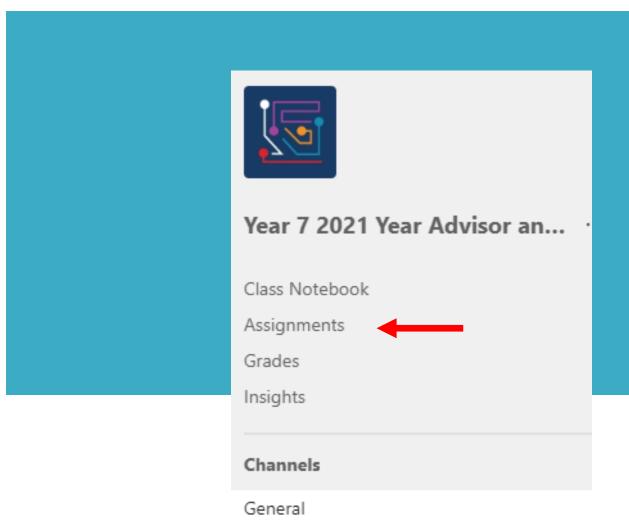

### **Accessing Assignments**

- 1. Click on Assignments
- 2. Find the Assignment they want to work on