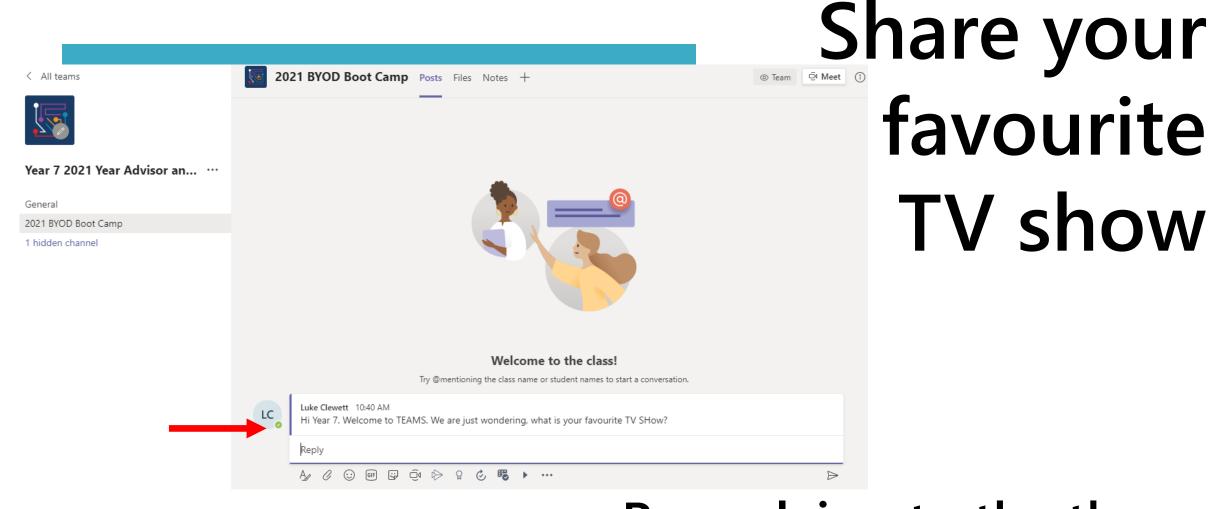

#### 2021 BYOD Boot Camp $\,$ Posts $\,$ Files $\,$ Notes $\,+$ - Meet < All teams Year 7 2021 Year Advisor an... ··· General 2021 BYOD Boot Camp 1 hidden channel Welcome to the class! Try @mentioning the class name or student names to start a conversation. LC Hi Year 7. Welcome to TEAMS. We are just wondering, what is your favourite TV SHow? Reply

 $\triangleright$ 

By replying to the thread started by your teacher