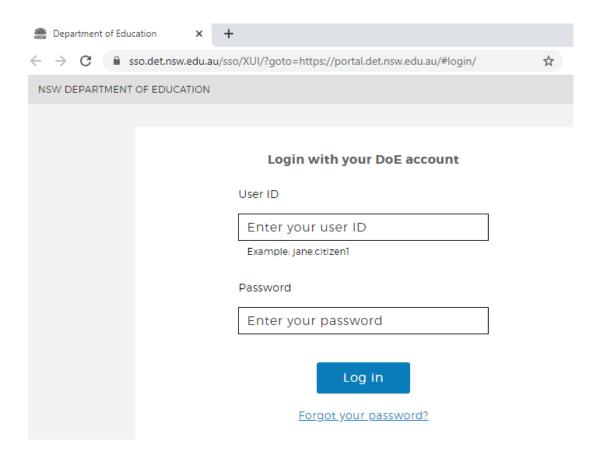

#### Accessing the Student Portal

Portal Homepage. Staff Portal · Extranet Portal · Student Portal ...

More results from det.nsw.edu.au »

Login help for students, parents and carers. Please contact your ...

# Login to student portal Enter first.last@detnsw Enter Password Click Log in