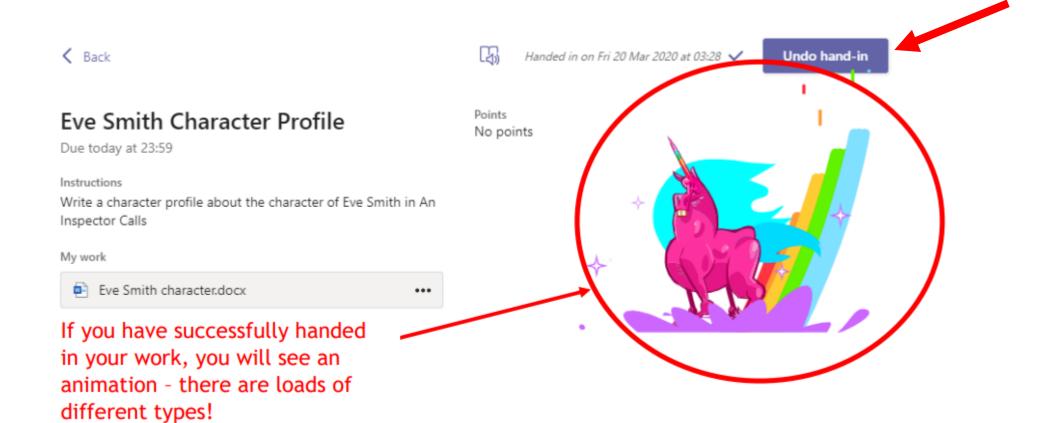

oin a team with a code Enter code Got a code to join a team? Enter it above.

### Join a Class **Team**

**Our Code:** zmzmzm



# Getting to know Teams



Year 7 2021 Year Advisor and Support Team



#### 2021 BYOD Boot Camp $\,$ Posts $\,$ Files $\,$ Notes $\,+$ - Meet < All teams Year 7 2021 Year Advisor an... ··· General 2021 BYOD Boot Camp 1 hidden channel Welcome to the class! Try @mentioning the class name or student names to start a conversation. LC Hi Year 7. Welcome to TEAMS. We are just wondering, what is your favourite TV SHow? Reply



 $\triangleright$ 







By replying to the thread started by your teacher



### **Accessing Assignments**



- 1. Click on Assignments
- 2. Find the Assignment they want to work on



### Turning In Assignments



### Turning In Assignments





### Teachers view of Assignments





## Immersive Reader - Demonstration

### Microsoft Edge Web Browser Microsoft Word







#### Contact Us:

4981 1444
<a href="mailto:school@det.nsw.edu.au"><u>tomaree-h.school@det.nsw.edu.au</u></a>

Thank you



Need any additional Tech Support?

Please complete the request form