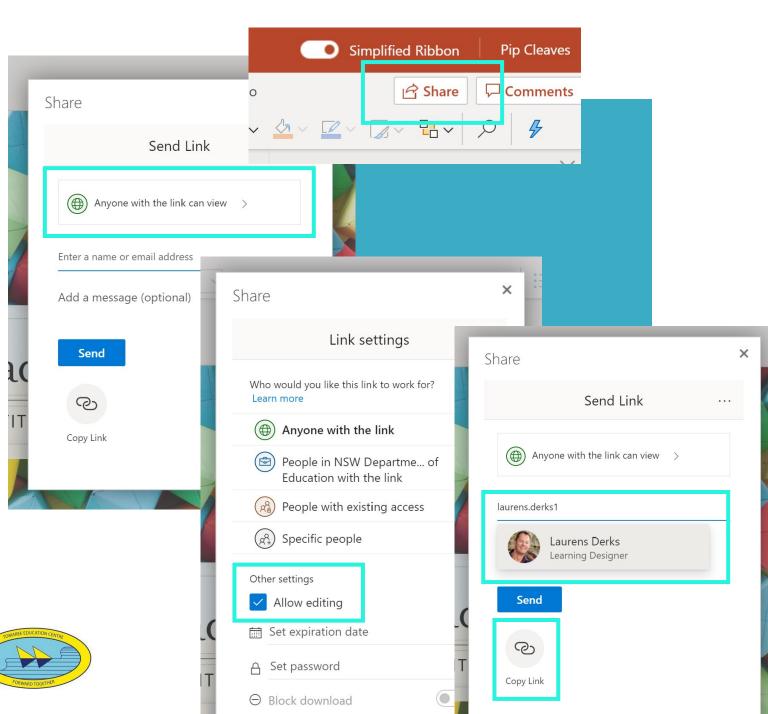

## Share a document

You can also share documents to work collaboratively with peers, or for your teacher to mark.