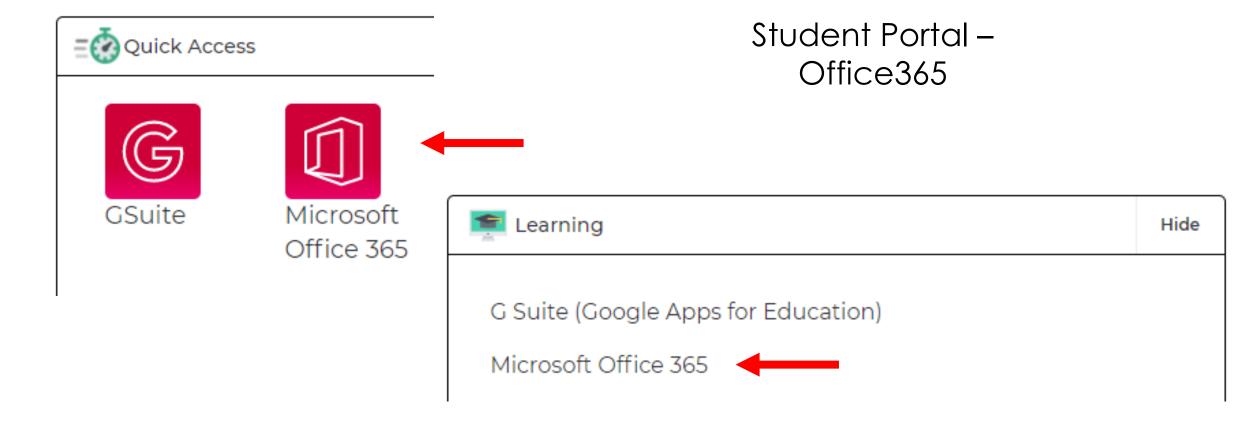

# Go to the Office 365 Portal

### Your DETNSW Office 365 Dashboard

OneNote – Files, Presentations, Documents
OneNote – All your OneNotes in one place
Teams – Your online space for classes
Install Office – Install full Office Word, PowerPoint, Excel, etc for free