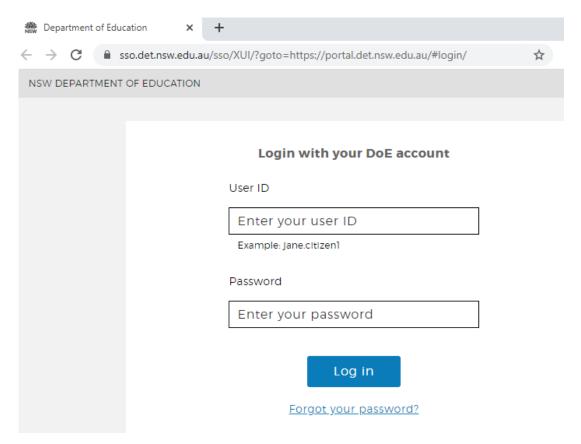

#### Accessing the Student Portal

Portal Homepage. Staff Portal · Extranet Portal · Student Portal ...

More results from det.nsw.edu.au »

Login help for students, parents and carers. Please contact your ...

Email address is John.smith@education.nsw.gov.au

Then the username is **John.smith** 

# Login to student portal Enter first.last@detnsw Enter Password Click Log in