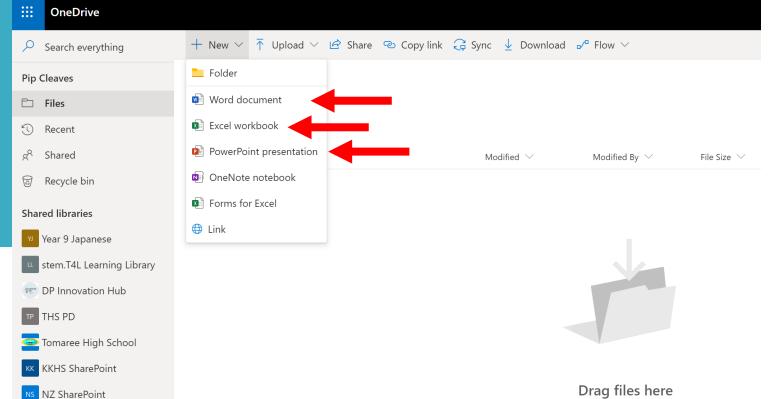

# Making new files in your folders

You can make a variety of documents and edit them from right inside your OneDrive.

Close them and they'll be there when you come back.

English