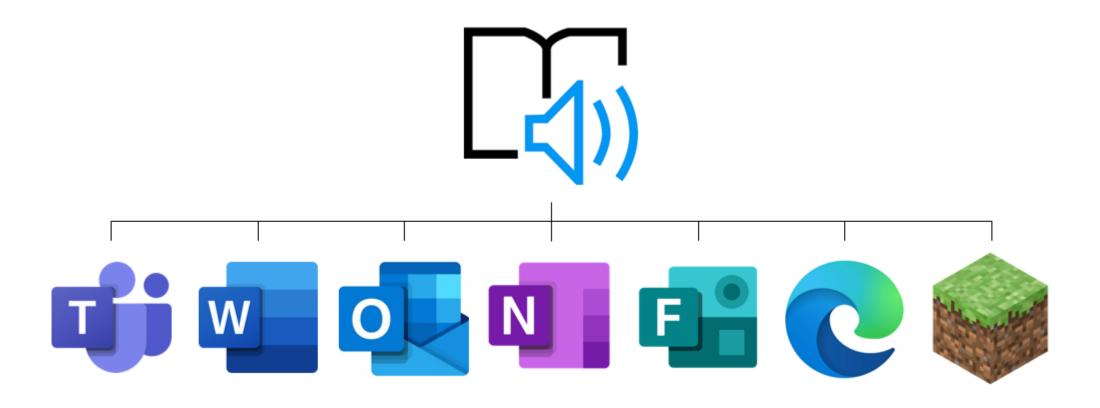

## Immersive Reader - Demonstration

### Microsoft Edge Web Browser Microsoft Word