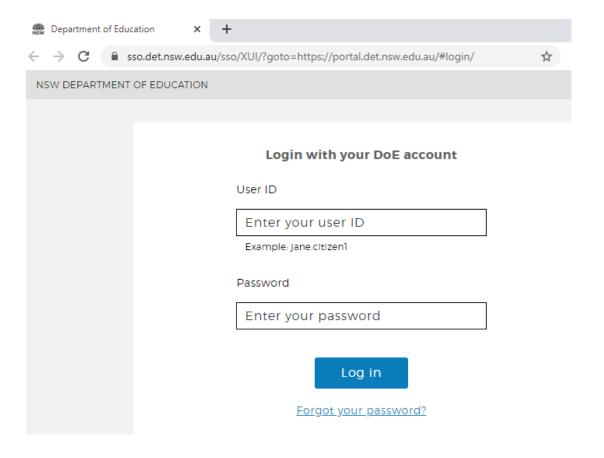

#### Accessing the Student Portal

Portal Homepage. Staff Portal · Extranet Portal · Student Portal ...

More results from det.nsw.edu.au »

Login help for students, parents and carers. Please contact your ...

# Login to student portal Enter first.last@detnsw Enter Password Click Log in