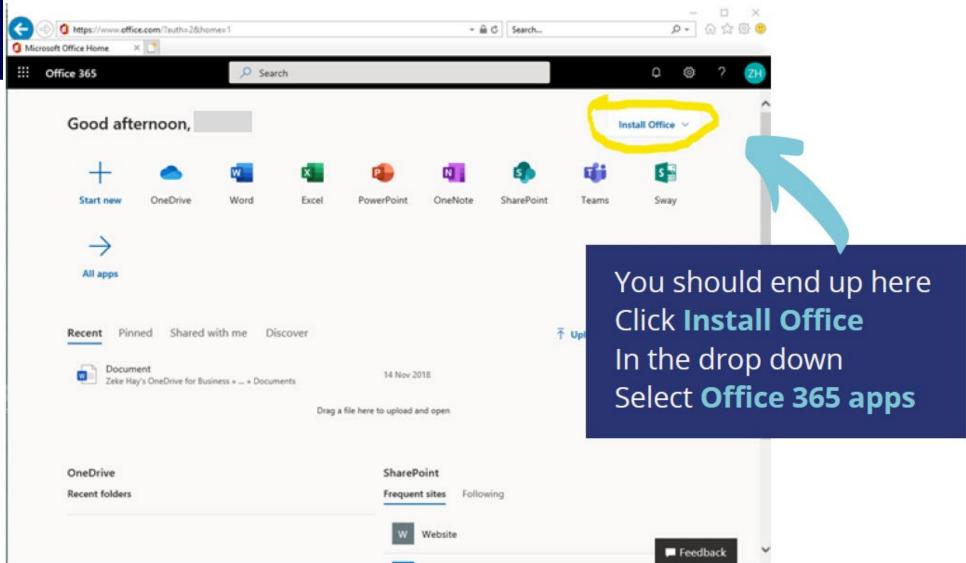

### Your DETNSW Office 365 Dashboard

OneNote – Files, Presentations, Documents
OneNote – All your OneNotes in one place
Teams – Your online space for classes
Install Office – Install full Office Word, PowerPoint, Excel, etc for free