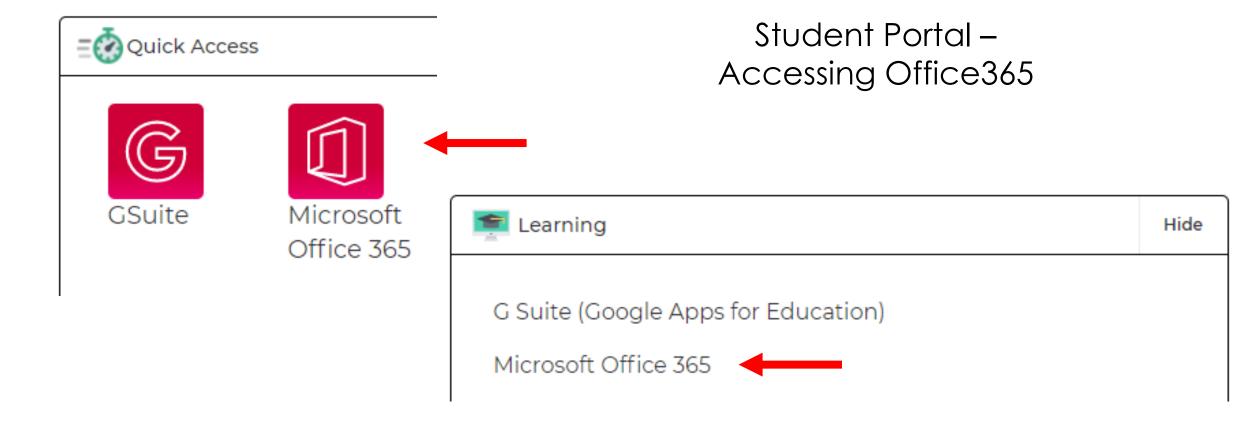

ent Portal



Portal Homepage. Staff Portal · Extranet Portal · Student Portal ...

More results from det.nsw.edu.au »

Login help for students, parents and carers. Please contact your ...





Email address is John.smith@education.nsw.gov.au

Then the username is **John.smith** 











# Login to student portal Enter first.last@detnsw Enter Password Click Log in

#### Accessing the Student Portal



















Click **run**, or **save** if that is your only option.







**Installing**, this step is not very informative, depending on connection it can take minutes up to hours.





### Create folders, make documents, share files



**Using Microsoft OneDrive** 



Login to student portal Enter first.last@detnsw
Enter Password Click Log in

#### Accessing the Student Portal









# Go to the Office 365 Portal





### Your DETNSW Office 365 Dashboard

OneNote – Files, Presentations, Documents
OneNote – All your OneNotes in one place
Teams – Your online space for classes
Install Office – Install full Office Word, PowerPoint, Excel, etc for free



# Choose One Drive



# Make a folder for each subject



English Maths Science Technology PDHPE HSIE Languages Music Art



## Putting files in folders



You can upload any document from your computer to OneDrive

To get your files: Log into office.com and your files will be there.

OneDrive keeps everything safe and sound



# Making new files in your folders



You can make a variety of documents and edit them from right inside your OneDrive.

Close them and they'll be there when you come back.



English

# Edit a