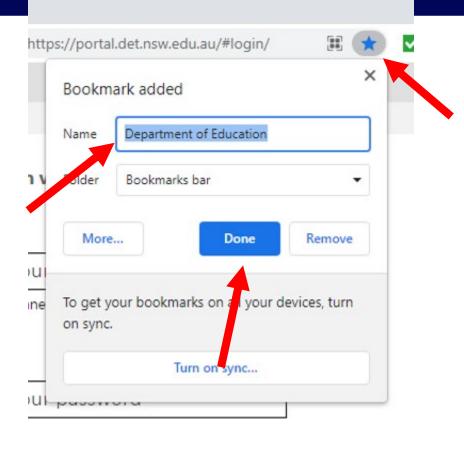

#### Welcome THS Community



Technology Support

- Student Portal (Email)
- Office365 (Word, PowerPoint)
  - Teams
  - Immersive Reader



### Google

Ļ



#### Accessing the Student Portal



Portal Homepage. Staff Portal · Extranet Portal · Student Portal ...

More results from det.nsw.edu.au »

Login help for students, parents and carers. Please contact your ...





Email address is John.smith@education.nsw.gov.au

Then the username is **John.smith** 











# Login to student portal Enter first.last@detnsw Enter Password Click Log in

#### Accessing the Student Portal



















Click **run**, or **save** if that is your only option.







**Installing**, this step is not very informative, depending on connection it can take minutes up to hours.





### Create folders, make documents, share files



**Using Microsoft OneDrive** 



Login to student portal Enter first.last@detnsw
Enter Password Click Log in

#### Accessing the Student Portal









# Go to the Office 365 Portal





### Your DETNSW Office 365 Dashboard

OneNote – Files, Presentations, Documents
OneNote – All your OneNotes in one place
Teams – Your online space for classes
Install Office – Install full Office Word, PowerPoint, Excel, etc for free



# Choose