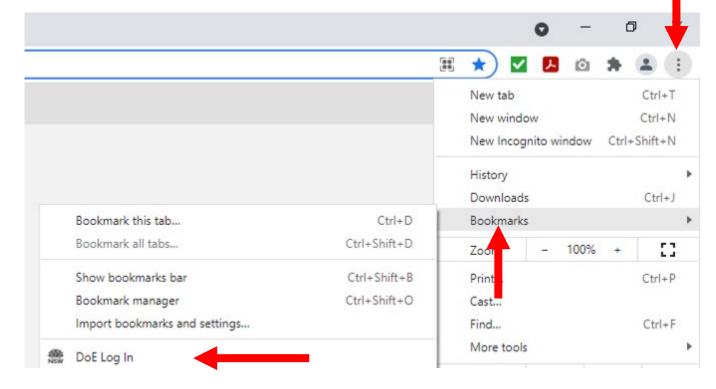

#### Welcome THS Community



Technology Support

- Student Portal (Email)
- Office365 (Word, PowerPoint)
  - Teams
  - Immersive Reader



### Google

Ļ



#### Accessing the Student Portal



Portal Homepage. Staff Portal · Extranet Portal · Student Portal ...

More results from det.nsw.edu.au »

Login help for students, parents and carers. Please contact your ...





Email address is John.smith@education.nsw.gov.au

Then the username is **John.smith** 











# Login to student portal Enter first.last@detnsw Enter Password Click Log in

#### Accessing the Student Portal



















Click **run**, or **save** if that is your only option.







**Installing**, this step is not very informative, depending on connection it can take minutes up to hours.





### Create folders, make documents, share files



**Using Microsoft OneDrive** 



Login to student portal Enter first.last@detnsw
Enter Password Click Log in

#### Accessing the Student Portal









# Go to the Office 365 Portal





### Your DETNSW Office 365 Dashboard

OneNote – Files, Presentations, Documents
OneNote – All your OneNotes in one place
Teams – Your online space for classes
Install Office – Install full Office Word, PowerPoint, Excel, etc for free



# Choose One