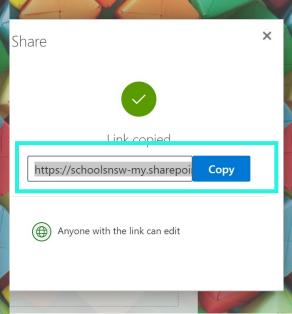

## Share a document

You can also share documents to work collaboratively with peers, or for your teacher to mark.