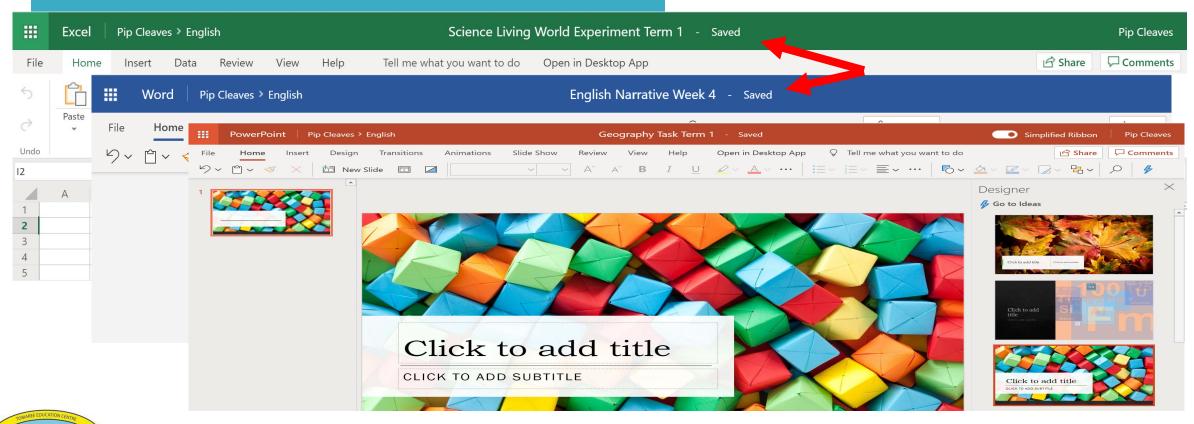

# Making new files in your folders

You can make a variety of documents and edit them from right inside your OneDrive.

Close them and they'll be there when you come back.

English

# Edit and save online

## Share a document

You can also share documents to work collaboratively with peers, or for your teacher to mark.