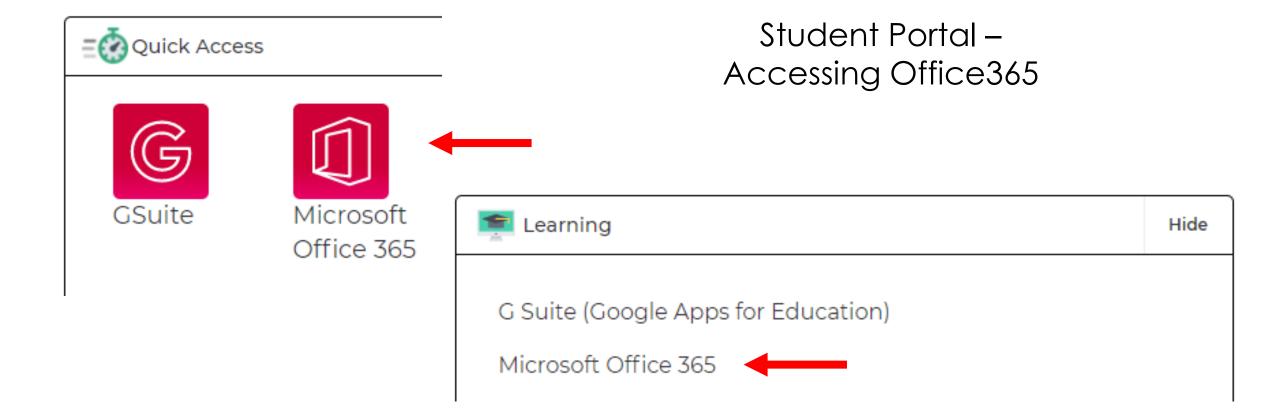

#### Welcome THS Community



Technology Support

- Student Portal (Email)
- Office365 (Word, PowerPoint)
  - Teams
  - Immersive Reader



### Google

Ļ



#### Accessing the Student Portal



Portal Homepage. Staff Portal · Extranet Portal · Student Portal ...

More results from det.nsw.edu.au »

Login help for students, parents and carers. Please contact your ...





Email address is John.smith@education.nsw.gov.au

Then the username is **John.smith** 











# Login to student portal Enter first.last@detnsw Enter Password Click Log in

#### Accessing the Student Portal



















Click **run**, or **save** if that is your only option.







**Installing**, this step is not very informative, depending on connection it can take minutes up to hours.





### Create folders, make documents, share files



**Using Microsoft OneDrive** 



Login to student portal Enter first.last@detnsw
Enter Password Click Log in

#### Accessing the Student Portal









# Go to the Office 365 Portal





### Your DETNSW Office 365 Dashboard

OneNote – Files, Presentations, Documents
OneNote – All your OneNotes in one place
Teams – Your online space for classes
Install Office – Install full Office Word, PowerPoint, Excel, etc for free



# Choose One Drive



# Make a folder for each subject



English Maths Science Technology PDHPE HSIE Languages Music Art



## Putting fi