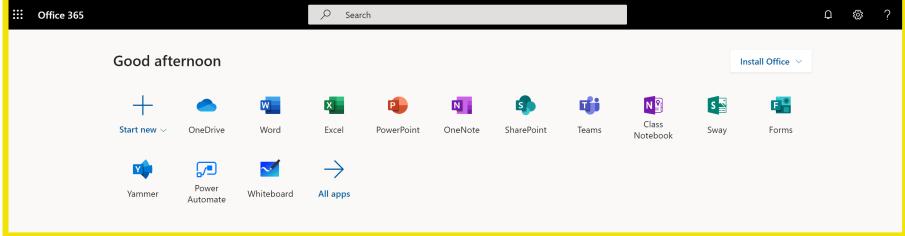

### Your DETNSW Office 365 Dashboard

OneNote – Files, Presentations, Documents
OneNote – All your OneNotes in one place
Teams – Your online space for classes
Install Office – Install full Office Word, PowerPoint, Excel, etc for free