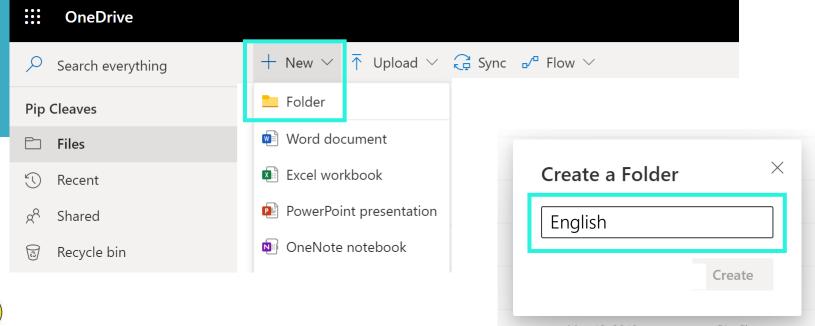

# Make a folder for each subject

English Maths Science Technology PDHPE HSIE Languages Music Art