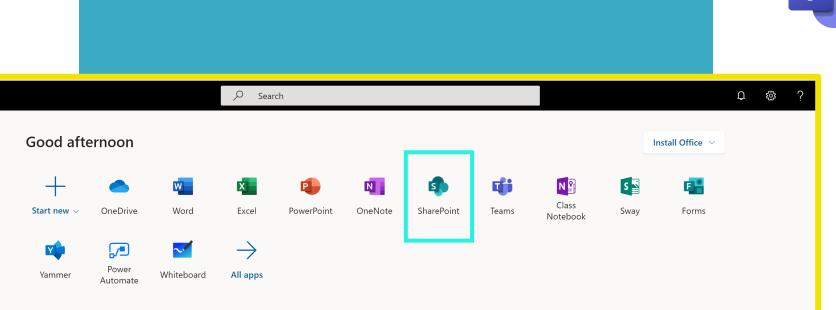

# Go to the Office 365 Portal

### Your DETNSW Office 365 Dashboard

OneNote – Files, Presentations, Documents
OneNote – All your OneNotes in one place
Teams – Your online space for classes
Install Office – Install full Office Word, PowerPoint, Excel, etc for free