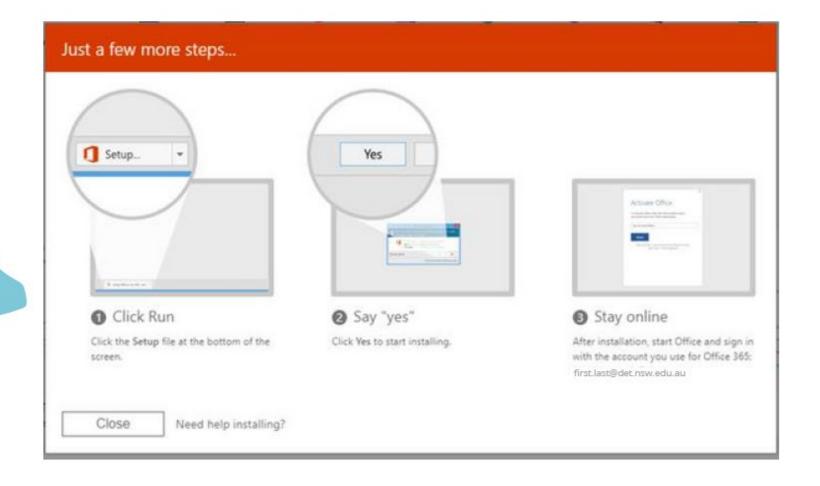

#### Accessing the Student Portal

Click **run**, or **save** if that is your only option.

**Installing**, this step is not very informative, depending on connection it can take minutes up to hours.