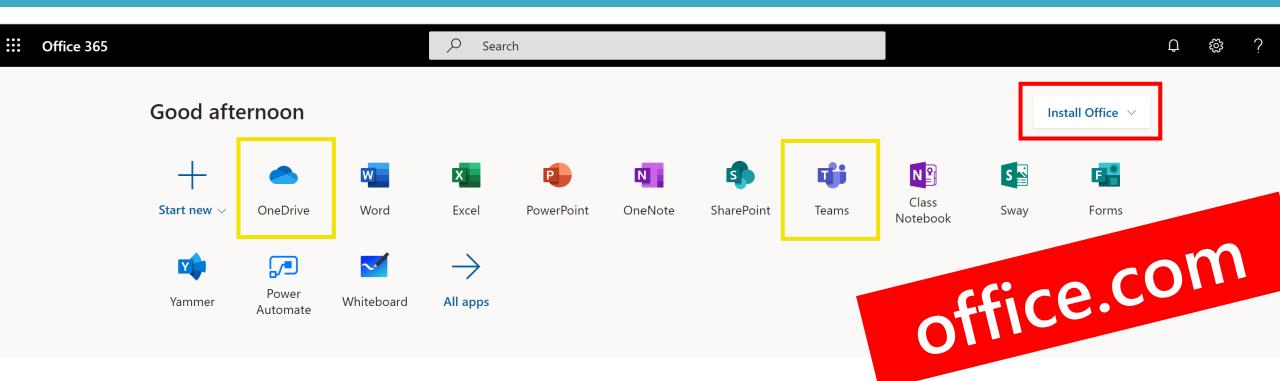

# Go to the Office 365 Portal

### Your DETNSW Office 365 Dashboard

OneNote – Files, Presentations, Documents
OneNote – All your OneNotes in one place
Teams – Your online space for classes
Install Office – Install full Office Word, PowerPoint, Excel, etc for free

# Choose One Drive