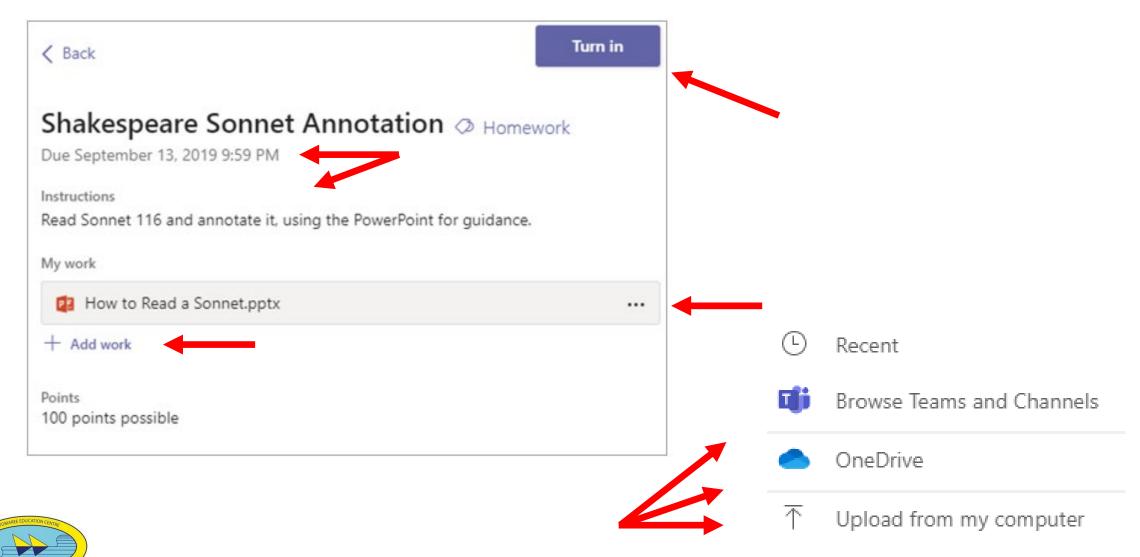

### **Accessing Assignments**

- 1. Click on Assignments
- 2. Find the Assignment they want to work on

### Turning In Assignments