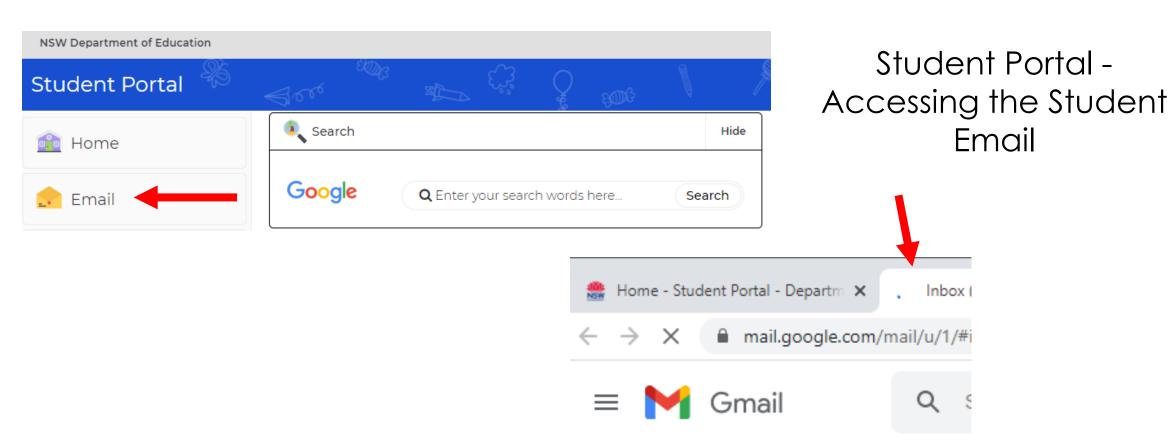

#### Welcome THS Community



Technology Support

- Student Portal (Email)
- Office365 (Word, PowerPoint)
  - Teams
  - Immersive Reader



### Google

Ļ



#### Accessing the Student Portal



Portal Homepage. Staff Portal · Extranet Portal · Student Portal ...

More results from det.nsw.edu.au »

Login help for students, parents and carers. Please contact your ...





Email address is John.smith@education.nsw.gov.au

Then the username is **John.smith** 











# Login to student portal Enter first.last@detnsw Enter Password Click Log in

#### Accessing the Student Portal



















Click **run**, or **save** if that is your only option.







**Installing**, this step is not very informative, depending on connection it can take minutes up to hours.





### Create folders, make documents, share files



**Using Microsoft OneDrive** 



Login to student portal Enter first.last@detnsw
Enter Password Click Log in

#### Accessing the Student Portal









# Go to the Office 365 Portal





### Your DETNSW Office 365 Dashboard

OneNote – Files, Presentations, Documents
OneNote – All your OneNotes in one place
Teams – Your online space for classes
Install Office – Install full Office Word, PowerPoint, Excel, etc for free



# Choose One Drive



# Make a folder for each subject



English Maths Science Technology PDHPE HSIE Languages Music Art



## Puttin