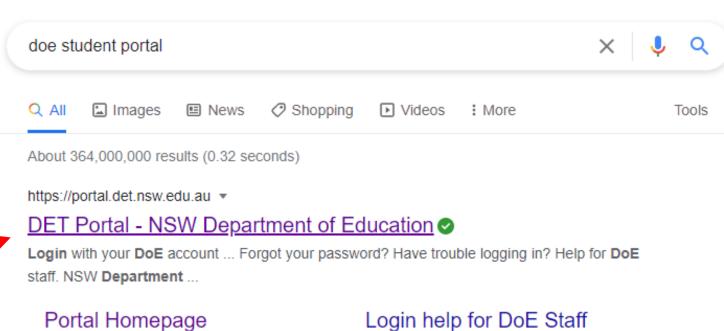

#### Accessing the Student Portal

Portal Homepage. Staff Portal · Extranet Portal · Student Portal ...

More results from det.nsw.edu.au »

Login help for students, parents and carers. Please contact your ...